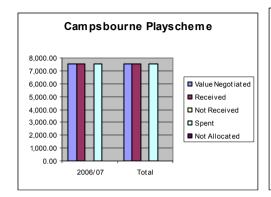

| Campsbourne Playscheme             |                          |          |              |          |                  |  |  |  |
|------------------------------------|--------------------------|----------|--------------|----------|------------------|--|--|--|
|                                    | Value<br>Negotiated      | Received | Not Received | Spent    | Not<br>Allocated |  |  |  |
| 2006/07                            | 7,500.00                 | 7,500.00 | 0.00         | 7,500.00 | 0.00             |  |  |  |
| Total                              | 7,500.00                 | 7,500.00 | 0.00         | 7,500.00 | 0.00             |  |  |  |
| Public Ar                          | t<br>Value<br>Negotiated | Received | Not Received | Spent    | Not<br>Allocated |  |  |  |
| 2008/09                            | 100,000.00               | 0.00     | 100,000.00   | 0.00     | 0.00             |  |  |  |
| Total                              | 100,000.00               | 0.00     | 100,000.00   | 0.00     | 0.00             |  |  |  |
| Traders Sum<br>Value<br>Negotiated |                          | Received | Not Received | Spent    | Not<br>Allocated |  |  |  |
| 2008/09                            | 96,650.00                | 0.00     | 96,650.00    | 0.00     | 0.00             |  |  |  |
| Total                              | 96,650.00                | 0.00     | 96,650.00    | 0.00     | 0.00             |  |  |  |
|                                    |                          |          |              |          |                  |  |  |  |