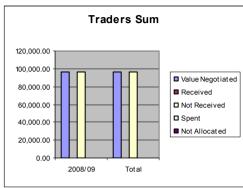

| Campsbourne Playscheme             |                          |          |              |          |                  |  |  |  |
|------------------------------------|--------------------------|----------|--------------|----------|------------------|--|--|--|
|                                    | Value<br>Negotiated      | Received | Not Received | Spent    | Not<br>Allocated |  |  |  |
| 2006/07                            | 7,500.00                 | 7,500.00 | 0.00         | 7,500.00 | 0.00             |  |  |  |
| Total                              | 7,500.00                 | 7,500.00 | 0.00         | 7,500.00 | 0.00             |  |  |  |
| Public Ar                          | t<br>Value<br>Negotiated | Received | Not Received | Spent    | Not<br>Allocated |  |  |  |
| 2008/09                            | 100,000.00               | 0.00     | 100,000.00   | 0.00     | 0.00             |  |  |  |
| Total                              | 100,000.00               | 0.00     | 100,000.00   | 0.00     | 0.00             |  |  |  |
| Traders Sum<br>Value<br>Negotiated |                          | Received | Not Received | Spent    | Not<br>Allocated |  |  |  |
| 2008/09                            | 96,650.00                | 0.00     | 96,650.00    | 0.00     | 0.00             |  |  |  |
| Total                              | 96,650.00                | 0.00     | 96,650.00    | 0.00     | 0.00             |  |  |  |
|                                    |                          |          |              |          |                  |  |  |  |