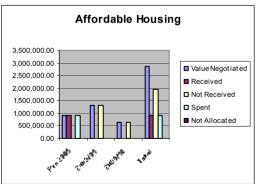

20,000.00

935,002.00

5,164.12

5,164.12

0.00

0.00

| Street Sc                                                                      | ene<br>Value<br>Negotiated                                                                                                                                    | Received                                                                                           | Not Received                                                                                  | Spent                                                                                                      | Not<br>Allocated                                                             |
|--------------------------------------------------------------------------------|---------------------------------------------------------------------------------------------------------------------------------------------------------------|----------------------------------------------------------------------------------------------------|-----------------------------------------------------------------------------------------------|------------------------------------------------------------------------------------------------------------|------------------------------------------------------------------------------|
| Pre<br>2005                                                                    | 65,000.00                                                                                                                                                     | 65,000.00                                                                                          | 0.00                                                                                          | 65,000.00                                                                                                  | 0.00                                                                         |
| 2005/06                                                                        | 172,000.00                                                                                                                                                    | 75,000.00                                                                                          | 97,000.00                                                                                     | 25,000.00                                                                                                  | 50,000.00                                                                    |
| 2006/07                                                                        | 140,000.00                                                                                                                                                    | 140,000.00                                                                                         | 0.00                                                                                          | 115,000.00                                                                                                 | 25,000.00                                                                    |
| 2007/07                                                                        | 2,108,585.00                                                                                                                                                  | 272,000.00                                                                                         | 1,836,585.00                                                                                  | 122,000.00                                                                                                 | 150,000.00                                                                   |
| 2007/00                                                                        | 197,000.00                                                                                                                                                    | 10,000.00                                                                                          | 187,000.00                                                                                    | 0.00                                                                                                       | 10,000.00                                                                    |
| 2009/10                                                                        | 534,375.00                                                                                                                                                    | 100,000.00                                                                                         | 434,375.00                                                                                    | 0.00                                                                                                       | 100,000.00                                                                   |
| Total                                                                          | 3,216,960.00                                                                                                                                                  | 662,000.00                                                                                         | 2,554,960.00                                                                                  | 327,000.00                                                                                                 | 335,000.00                                                                   |
|                                                                                | Developments Value Negotiated                                                                                                                                 | Received                                                                                           | Not Received                                                                                  | Spent                                                                                                      | Not<br>Allocated                                                             |
| 2006/07                                                                        | 400.00                                                                                                                                                        | 200.00                                                                                             | 200.00                                                                                        | 200.00                                                                                                     | 0.00                                                                         |
| 2007/08                                                                        | 4,650.00                                                                                                                                                      | 3,950.00                                                                                           | 700.00                                                                                        | 3,200.00                                                                                                   | 750.00                                                                       |
| 2008/09                                                                        | 4,000.00                                                                                                                                                      | 0.00                                                                                               | 4,000.00                                                                                      | 0.00                                                                                                       | 0.00                                                                         |
| 2009/10                                                                        | 2,000.00                                                                                                                                                      | 1,000.00                                                                                           | 1,000.00                                                                                      | 0.00                                                                                                       | 1,000.00                                                                     |
| Total                                                                          | 11,050.00                                                                                                                                                     | 5,150.00                                                                                           | 5,900.00                                                                                      | 3,400.00                                                                                                   | 1,750.00                                                                     |
| Recreation<br>Value<br>Negotiated                                              |                                                                                                                                                               |                                                                                                    |                                                                                               |                                                                                                            |                                                                              |
|                                                                                | Value                                                                                                                                                         | Received                                                                                           | Not Received                                                                                  | Spent                                                                                                      | Not<br>Allocated                                                             |
| Pre 2005                                                                       | Value<br>Negotiated                                                                                                                                           |                                                                                                    | Not Received                                                                                  |                                                                                                            |                                                                              |
| Pre                                                                            | Value                                                                                                                                                         | 20,000.00<br>43,500.00                                                                             |                                                                                               | 20,000.00<br>0                                                                                             | Allocated                                                                    |
| Pre<br>2005                                                                    | Value<br>Negotiated<br>20,000.00                                                                                                                              | 20,000.00                                                                                          | 0.00                                                                                          | 20,000.00                                                                                                  | Allocated 0.00                                                               |
| Pre<br>2005<br>2006/07                                                         | Value<br>Negotiated<br>20,000.00<br>43,500.00<br>63,500.00                                                                                                    | 20,000.00<br>43,500.00                                                                             | 0.00<br>0.00                                                                                  | 20,000.00                                                                                                  | 0.00<br>43,500.00                                                            |
| Pre 2005 2006/07 Total                                                         | Value<br>Negotiated<br>20,000.00<br>43,500.00<br>63,500.00                                                                                                    | 20,000.00<br>43,500.00<br>63,500.00                                                                | 0.00<br>0.00<br>0.00                                                                          | 20,000.00 0 20,000.00                                                                                      | 0.00<br>43,500.00<br>43,500.00<br>Not                                        |
| Pre<br>2005<br>2006/07<br>Total<br>Employm                                     | Value<br>Negotiated  20,000.00 43,500.00 63,500.00  ent Value Negotiated                                                                                      | 20,000.00<br>43,500.00<br>63,500.00<br>Received                                                    | 0.00<br>0.00<br>0.00<br>Not Received                                                          | 20,000.00<br>0<br>20,000.00<br>Spent                                                                       | 0.00<br>43,500.00<br>43,500.00<br>Not<br>Allocated                           |
| Pre 2005 2006/07 Total Employm 2005/06                                         | Value<br>Negotiated  20,000.00 43,500.00 63,500.00  ent Value Negotiated  210,000.00                                                                          | 20,000.00<br>43,500.00<br>63,500.00<br>Received                                                    | 0.00<br>0.00<br>0.00<br>Not Received                                                          | 20,000.00<br>0<br>20,000.00<br>Spent<br>10,000.00                                                          | 0.00<br>43,500.00<br>43,500.00<br>Not<br>Allocated                           |
| Pre 2005 2006/07 Total Employm 2005/06 2006/07 Total Affordab                  | Value Negotiated  20,000.00 43,500.00 63,500.00  ent Value Negotiated  210,000.00 75,000.00                                                                   | 20,000.00<br>43,500.00<br>63,500.00<br>Received<br>10,000.00<br>60,000.00                          | 0.00<br>0.00<br>0.00<br>Not Received<br>200,000.00<br>15,000.00                               | 20,000.00<br>0<br>20,000.00<br>Spent<br>10,000.00<br>60,000.00                                             | 0.00<br>43,500.00<br>43,500.00<br>Not<br>Allocated<br>0.00<br>0.00           |
| Pre 2005 2006/07 Total Employm 2005/06 2006/07 Total Affordab                  | Value Negotiated  20,000.00 43,500.00 63,500.00  Pent Value Negotiated  210,000.00 75,000.00 285,000.00  le Housing Value Negotiated                          | 20,000.00<br>43,500.00<br>63,500.00<br>Received<br>10,000.00<br>60,000.00<br>70,000.00             | 0.00<br>0.00<br>0.00<br>Not Received<br>200,000.00<br>15,000.00<br>215,000.00                 | 20,000.00<br>0<br>20,000.00<br>Spent<br>10,000.00<br>60,000.00<br>70,000.00<br>Spent                       | 0.00 43,500.00 43,500.00  Not Allocated  0.00 0.00  Not Allocated            |
| Pre 2005 2006/07 Total Employm 2005/06 2006/07 Total Affordab Pre 2005         | Value Negotiated  20,000.00 43,500.00 63,500.00  ent Value Negotiated  210,000.00 75,000.00 285,000.00  le Housing Value Negotiated  925,000.00               | 20,000.00<br>43,500.00<br>63,500.00<br>Received<br>10,000.00<br>60,000.00<br>70,000.00<br>Received | 0.00<br>0.00<br>0.00<br>Not Received<br>200,000.00<br>15,000.00<br>215,000.00<br>Not Received | 20,000.00<br>0<br>20,000.00<br>Spent<br>10,000.00<br>60,000.00<br>70,000.00<br>Spent                       | 0.00 43,500.00 43,500.00  Not Allocated  0.00 0.00  Not Allocated  0.00 0.00 |
| Pre 2005 2006/07 Total Employm 2005/06 2006/07 Total Affordab Pre 2005 2008/09 | Value Negotiated  20,000.00 43,500.00 63,500.00  Pent Value Negotiated  210,000.00 75,000.00 285,000.00  le Housing Value Negotiated  925,000.00 1,320,000.00 | 20,000.00<br>43,500.00<br>63,500.00<br>Received<br>10,000.00<br>60,000.00<br>70,000.00<br>Received | 0.00<br>0.00<br>0.00<br>Not Received<br>200,000.00<br>15,000.00<br>215,000.00<br>Not Received | 20,000.00<br>0<br>20,000.00<br>Spent<br>10,000.00<br>60,000.00<br>70,000.00<br>Spent<br>925,000.00<br>0.00 | 0.00 43,500.00  Not Allocated  0.00 0.00  Not Allocated  0.00 0.00  0.00     |
| Pre 2005 2006/07 Total Employm 2005/06 2006/07 Total Affordab Pre 2005         | Value Negotiated  20,000.00 43,500.00 63,500.00  ent Value Negotiated  210,000.00 75,000.00 285,000.00  le Housing Value Negotiated  925,000.00               | 20,000.00<br>43,500.00<br>63,500.00<br>Received<br>10,000.00<br>60,000.00<br>70,000.00<br>Received | 0.00<br>0.00<br>0.00<br>Not Received<br>200,000.00<br>15,000.00<br>215,000.00<br>Not Received | 20,000.00<br>0<br>20,000.00<br>Spent<br>10,000.00<br>60,000.00<br>70,000.00<br>Spent                       | 0.00 43,500.00 43,500.00  Not Allocated  0.00 0.00  Not Allocated  0.00 0.00 |