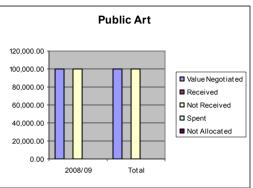

| Campsbourne Playscheme             |                          |          |              |          |                  |  |  |  |
|------------------------------------|--------------------------|----------|--------------|----------|------------------|--|--|--|
|                                    | Value<br>Negotiated      | Received | Not Received | Spent    | Not<br>Allocated |  |  |  |
| 2006/07                            | 7,500.00                 | 7,500.00 | 0.00         | 7,500.00 | 0.00             |  |  |  |
| Total                              | 7,500.00                 | 7,500.00 | 0.00         | 7,500.00 | 0.00             |  |  |  |
| Public Ar                          | t<br>Value<br>Negotiated | Received | Not Received | Spent    | Not<br>Allocated |  |  |  |
| 2008/09                            | 100,000.00               | 0.00     | 100,000.00   | 0.00     | 0.00             |  |  |  |
| Total                              | 100,000.00               | 0.00     | 100,000.00   | 0.00     | 0.00             |  |  |  |
| Traders Sum<br>Value<br>Negotiated |                          | Received | Not Received | Spent    | Not<br>Allocated |  |  |  |
| 2008/09                            | 96,650.00                | 0.00     | 96,650.00    | 0.00     | 0.00             |  |  |  |
| Total                              | 96,650.00                | 0.00     | 96,650.00    | 0.00     | 0.00             |  |  |  |
|                                    |                          |          |              |          |                  |  |  |  |